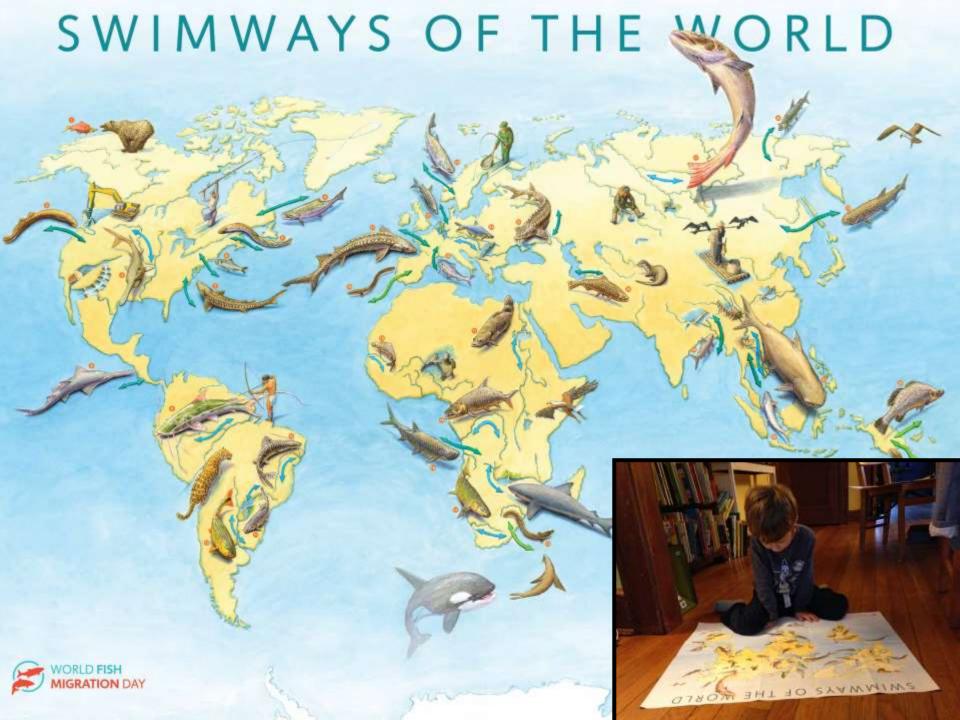

illjornen vissen bossom jaren gefrustreend tegen de Ahluitdijk. Siechts af en noe konden ze naar het verkolikende ziec van het tjustimeer, voorhij die tijd, sandaag wordt een stopissage gropend. De is eelten stopiss voor rigering en gelastel.







-









WORLD FISH
MIGRATION DAY

## Create Awareness on a global scale





















# Children workshops & Citizen science













# **Kayak trips**















# Fishways visits, inaugurations, constructions & visitor centers











## Starting crucial conversations

### Ambassadors for Fish Migration

# Connecting with Policy Makers, Ministers & Kings



King of Sweden



Zeb Hogan: Nat Geo Wild





## WORLD FISH MIGRATION DAY Proud of Achievements

### Opportunity for organizations to share their activities













## **Launch of Happy Fish**

### **Iconic Symbol for migratory fish**







Mark your Calendars!!

WFMD2018: 12 May 2018



### Case Study: Local to Global

# cel count



- 1<sup>st</sup> large scale cooperation to create awareness
- 200 citizen scientist in 3 countries: UK, Netherlands, Spain
- Reached about 8 million people through citizen science programs, events on the ground and social media





# Celebrating dam removals & removal plans



Setting the stage for innovation in Europe!







### **Communication Strategy: Local to Global**

**Creating Awareness | Building Networks | Sharing Knowledge** 





**Guidelines** 

Global celebrations

Conferences

**Posters** 

Websites

**FSTS** 

World **Platforms** 

Webinars

Data

**Overview** 

Case studies

eel Count









Re