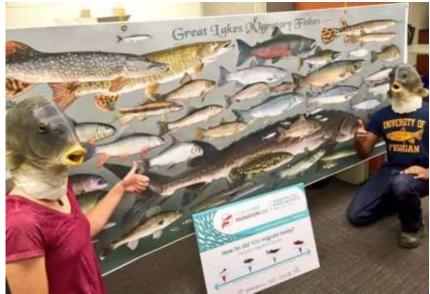

Milljornen vissen bossom jaren gefrustreend tegen de Ahluitdijk. Siechts af en noe konden ze naar het verkolikende ziec van het tjustimeer, voorhij die tijd, sandaag wordt een stopissage gropend. De is eelten stopiss voor rigering en gelastel.







-









WORLD FISH
MIGRATION DAY

## Create Awareness on a global scale





















# Children workshops & Citizen science













# **Kayak trips**















# Fishways visits, inaugurations, constructions & visitor centers











## Starting crucial conversations

### Ambassadors for Fish Migration

# Connecting with Policy Makers, Ministers & Kings



King of Sweden



Zeb Hogan: Nat Geo Wild





## WORLD FISH MIGRATION DAY Proud of Achievements

### Opportunity for organizations to share their activities













## **Launch of Happy Fish**

### **Iconic Symbol for migratory fish**







Mark your Calendars!!

WFMD2018: 12 May 2018



### Case Study: Local to Global

# cel count



- 1<sup>st</sup> large scale cooperation to create awareness
- 200 citizen scientist in 3 countries: UK, Netherlands, Spain
- Reached about 8 million people through citizen science programs, events on the ground and social media





# Celebrating dam removals & removal plans



Setting the stage for innovation in Europe!







### **Communication Strategy: Local to Global**

**Creating Awareness | Building Networks | Sharing Knowledge** 





**Guidelines** 

Global celebrations

Conferences

**Posters** 

Websites

**FSTS** 

World **Platforms** 

Webinars

Data

**Overview** 

Case studies

eel Count