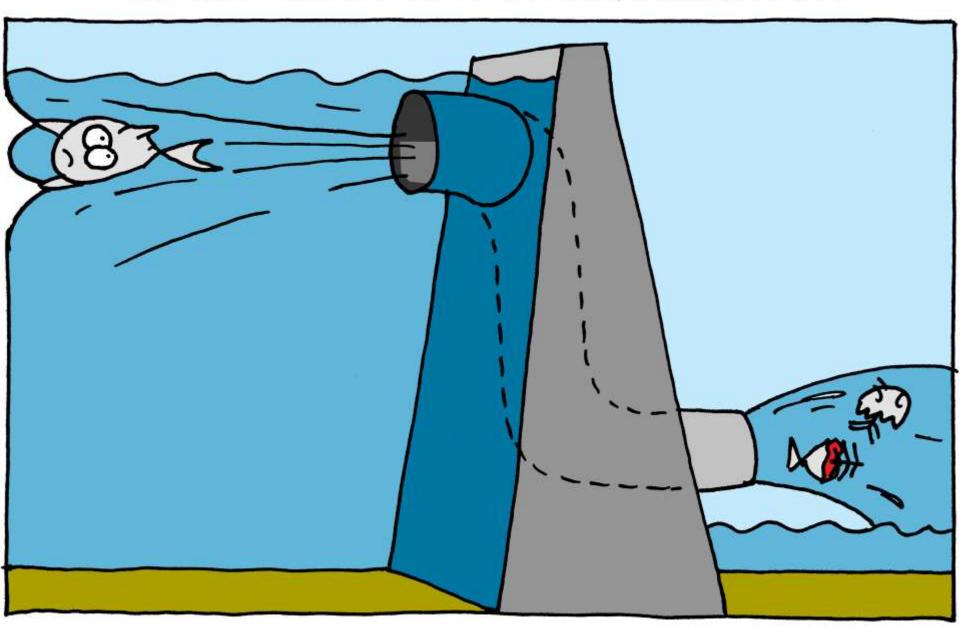

Länsstyrelsen Norrbotten, Karlstads universitet, Länsstyrelsen Värmland. Naturskyddsföreningen, Sportfiskarna och World Fish Wigration Foundation Presenterar:



En mötesplats på temat fiskvandring och restaurering

LULEĂ

23-25 Augusti

move Enterprised and











International Commission for the Protection of the Rhine, Regional Water Authority Roer & Overmaas, World Fish Migration Foundation, the Dutch Angling Association and the Ministry of Infrastructure and Environment proudly present:



International workshop on downstream fish passage best practices and innovations at hydropower stations

5-7.9ctober















\* WATERSCHAP NOORDERZIJLVEST EN STOWA PRESENTEREN \*

VISMARKT 2012

CARL SHE STEWNSTER COMMISSION























### THE DANGER OF DOWNSTREAM MIGRATION