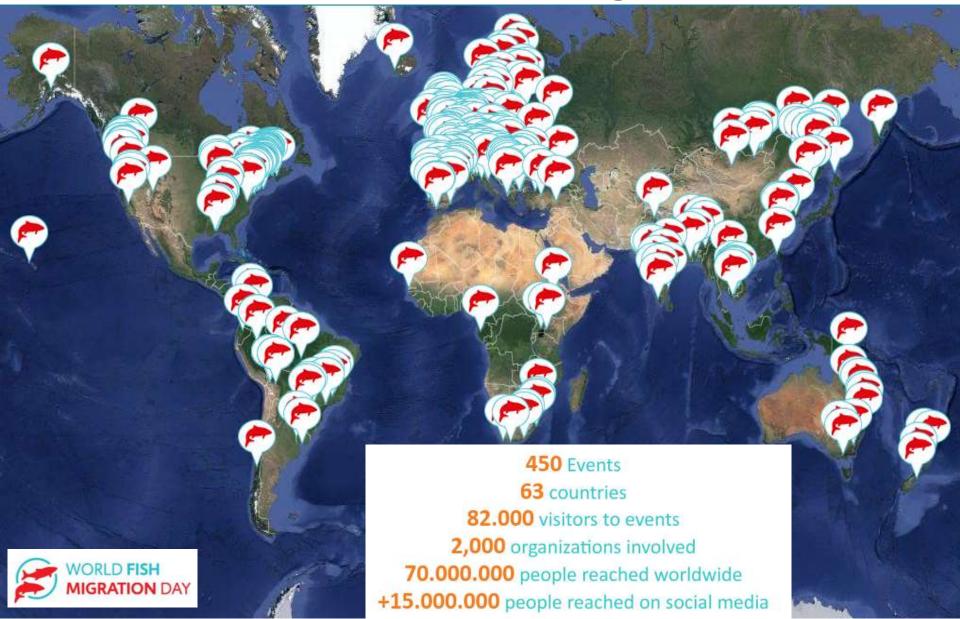

## Creating a Network: 2000 organisations

## WORLD FISH MIGRATION DAY Proud of Achievements